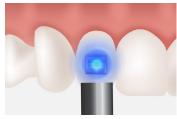

5. Apply U-Bond Ortho onto bracket base.

6. Place the bracket onto tooth surface with an appropriate force.

7. Remove excess adhesive from around the bracket base.

8. Light cure for 10 seconds by a light curing unit( $420 \sim 500 \text{nm}, \geq 800 \text{mW/cm}^2$ ).