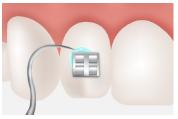

5. Apply U-Bond Ortho onto bracket base.

6. Place the bracket onto tooth surface with an appropriate force.

7. Remove excess adhesive from around the bracket base.

8. Light cure for 10 seconds by a light curing unit( $420 \sim 500 \text{nm}, \geq 800 \text{mW/cm}^2$ ).