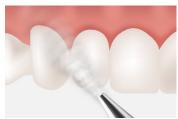

#### U-Bond Ortho Technique Guide

1. Etch the tooth surface for 15 seconds.

2. Clean tooth surface thoroughly with water. 3. Dry tooth surface thoroughly with air.

4. Apply U-Bond Primer thin and uniformly on each tooth surface.