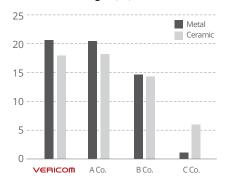

#### Reliable bond strength

• Effective attachment of ceramic & metal bracket

#### Shear bond strength (MPa)

Its optimal bonding strength helps to maintain the attachment between tooth and bracket,