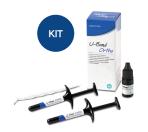

#### **Contents**

| Туре            |        | Contents                                       |
|-----------------|--------|------------------------------------------------|
| Kit             | Sky    | U-Bond Ortho 4g x 2syringes, U-Bond Primer 6ml |
|                 | Clear  | x 1bottle, Instrument 1ea, Brush tip 50ea      |
| Refill          | Sky    | U-Bond Ortho 4g x 1syringe                     |
|                 | Clear  |                                                |
| Refill (Primer) | Primer | U-Bond Primer 6ml x 1bottle                    |