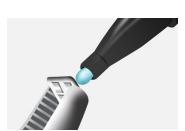

5. Apply U-Bond Ortho onto bracket base.

6. Place the bracket onto tooth surface with an appropriate force.

7. Remove excess adhesive from around the bracket base.

8. Light cure for 10 seconds by a light curing unit( $420 \sim 500 \text{nm}, \geq 800 \text{mW/cm}^2$ ).