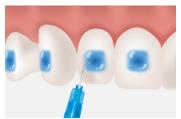

5. Apply U-Bond Ortho onto bracket base.

6. Place the bracket onto tooth surface with an appropriate force.

7. Remove excess adhesive from around the bracket base.

8. Light cure for 10 seconds by a light curing unit( $420 \sim 500 \text{nm}, \geq 800 \text{mW/cm}^2$ ).