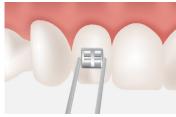

5. Apply U-Bond Ortho onto bracket base.

6. Place the bracket onto tooth surface with an appropriate force.

7. Remove excess adhesive from around the bracket base.

8. Light cure for 10 seconds by a light curing unit( $420 \sim 500 \text{nm}, \geq 800 \text{mW/cm}^2$ ).