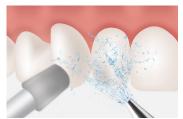

#### U-Bond Ortho Technique Guide

1. Etch the tooth surface for 15 seconds.

2. Clean tooth surface thoroughly with water. 3. Dry tooth surface thoroughly with air.

4. Apply U-Bond Primer thin and uniformly on each tooth surface.