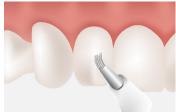

#### U-Bond Ortho Technique Guide

1. Etch the tooth surface for 15 seconds.

2. Clean tooth surface thoroughly with water. 3. Dry tooth surface thoroughly with air.

4. Apply U-Bond Primer thin and uniformly on each tooth surface.